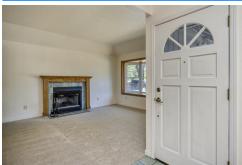

Modest on Mountain Meadow! 3 BD., 2 BTH., 1,524 SF home built in 1990 located in the gated community of Hidden Valley Lake. Step into the tile entryway, where you'll find the formal dining room with hardwood floors and living room with fireplace. Living room, hallway and primary bedroom feature fresh new carpet. In addition, living & family rooms feature walls of solid wood built-ins. Look out onto the paved back patio from your lovely kitchen with maple cabinets, recessed lighting and all appliances. Enjoy early morning coffee from your new deck off the spacious Primary bedroom. Mountain views from the front of the home and a large, private, fully fenced back yard to enjoy gatherings. The spacious 2 garage has built in shelving. 30 minutes from Napa Valley and 2 hours from San Francisco you'll find this gated community featuring lake, marina, pool, 18 hole golf course, clubhouse/restaurant, tennis courts and numerous parks.