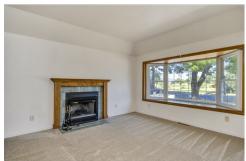

Modest on Mountain Meadow! 3 BD., 2 BTH., 1,524 SF home built in 1990 located in the gated community of Hidden Valley Lake. Step into the tile entryway, where you'll find the formal dining room with hardwood floors and living room with fireplace. Living room, hallway and primary bedroom feature fresh new carpet. In addition, living & family rooms feature walls of solid wood built-ins. Look out onto the paved back patio from your lovely kitchen with maple cabinets, recessed lighting and all appliances. Enjoy early morning coffee from your new deck off the spacious Primary bedroom. Mountain views from the front of the home and a large, private, fully fenced back yard to enjoy gatherings. The spacious 2 garage has built in shelving. 30 minutes from Napa Valley and 2 hours from San Francisco you'll find this gated community featuring lake, marina, pool, 18 hole golf course, clubhouse/restaurant, tennis courts and numerous parks.