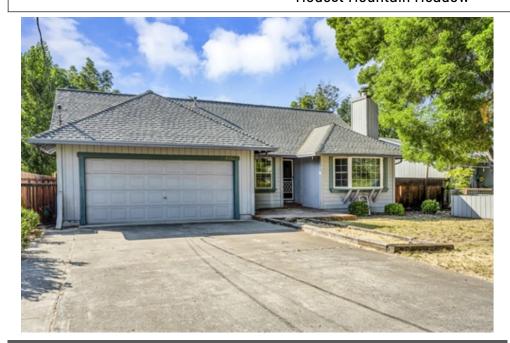

## 19330 Mountain Meadow South, Hidden Valley Lake, CA 95467

Beds: 3 | Baths: 2 Full MLS #: LC24084945

Single Family | 1,524 ft<sup>2</sup> | Lot: 8,276 ft<sup>2</sup>

.19 of an acre

Fully Fenced Back Yard with Entertainment Area

Modest on Mountain Meadow! 3 BD., 2 BTH., 1,524 SF home built in 1990 located in the gated community of Hidden Valley Lake. Step into the tile entryway, where you'll find the formal dining room with hardwood floors and living room with fireplace. Living room, hallway and primary bedroom feature fresh new carpet. In addition, living & family rooms feature walls of solid wood built-ins. Look out onto the paved back patio from your lovely kitchen with maple cabinets, recessed lighting and all appliances. Enjoy early morning coffee from your new deck off the spacious Primary bedroom. Mountain views from the front of the home and a large, private, fully fenced back yard to enjoy gatherings. The spacious 2 garage has built in shelving. 30 minutes from Napa Valley and 2 hours from San Francisco you'll find this gated community featuring lake, marina, pool, 18 hole golf course, clubhouse/restaurant, tennis courts and numerous parks.