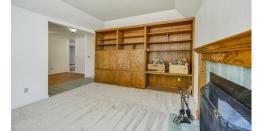

Modest on Mountain Meadow! 3 BD., 2 BTH., 1,524 SF home built in 1990 located in the gated community of Hidden Valley Lake. Step into the tile entryway, where you'll find the formal dining room with hardwood floors and living room with fireplace. Living room, hallway and primary bedroom feature fresh new carpet. In addition, living & family rooms feature walls of solid wood built-ins. Look out onto the paved back patio from your lovely kitchen with maple cabinets, recessed lighting and all appliances. Enjoy early morning coffee from your new deck off the spacious Primary bedroom. Mountain views from the front of the home and a large, private, fully fenced back yard to enjoy gatherings. The spacious 2 garage has built in shelving. 30 minutes from Napa Valley and 2 hours from San Francisco you'll find this gated community featuring lake, marina, pool, 18 hole golf course, clubhouse/restaurant, tennis courts and numerous parks.