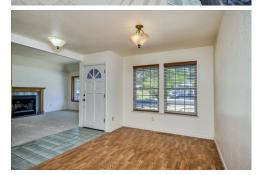

Modest on Mountain Meadow! 3 BD., 2 BTH., 1,524 SF home built in 1990 located in the gated community of Hidden Valley Lake. Step into the tile entryway, where you'll find the formal dining room with hardwood floors and living room with fireplace. Living room, hallway and primary bedroom feature fresh new carpet. In addition, living & family rooms feature walls of solid wood built-ins. Look out onto the paved back patio from your lovely kitchen with maple cabinets, recessed lighting and all appliances. Enjoy early morning coffee from your new deck off the spacious Primary bedroom. Mountain views from the front of the home and a large, private, fully fenced back yard to enjoy gatherings. The spacious 2 garage has built in shelving. 30 minutes from Napa Valley and 2 hours from San Francisco you'll find this gated community featuring lake, marina, pool, 18 hole golf course, clubhouse/restaurant, tennis courts and numerous parks.